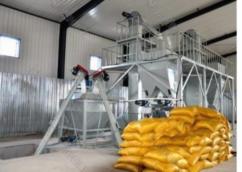

# Purchase System

The factory processes 300000 tons of feed a year. The factory is located in the comprehensive bonded area. Factories can purchase corn and wheat without import quotas. The feed factory is near the harbor and the railway station.