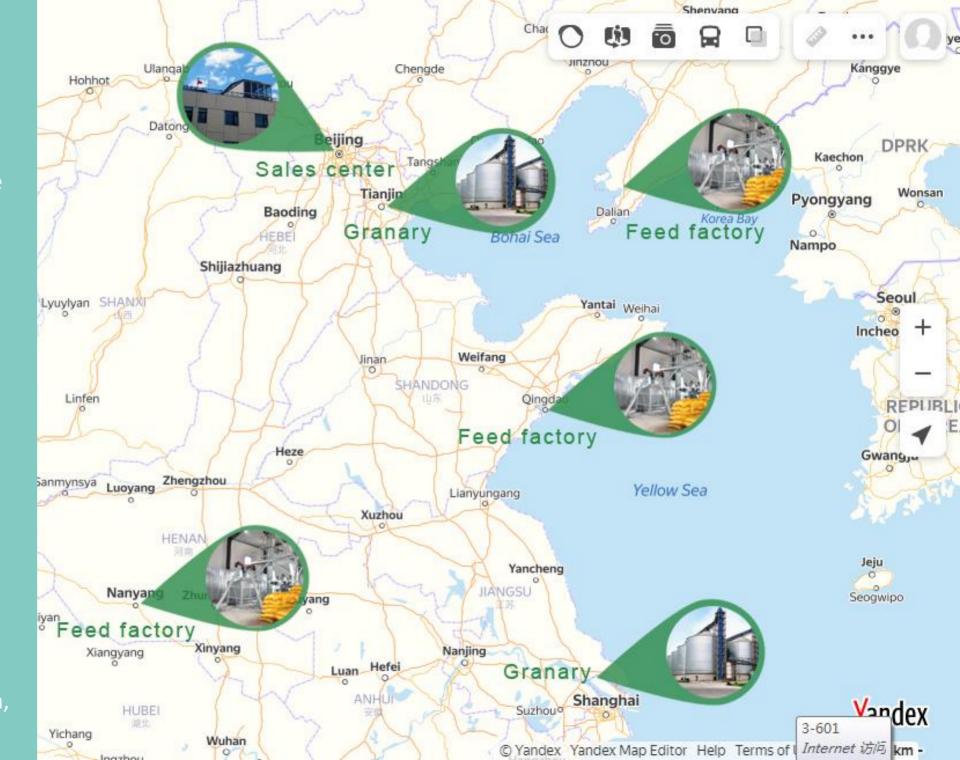

**SINOTRA LIMITED** was established in 2020, headquartered in BEIJING, with branches in ULAN-UDE, NANYANG, NANTONG, TIANJIN, YINGKOU and QINGDAO. The company has one sales center, three feed factories and two granaries. The first phase purchase target is 1.2 million tons of feed raw materials, including wheat (240000 tons), corn (210000 tons), barley (60000 tons), rice (20000 tons), soybean (60000 tons), soybean meal (60000 tons), sunflower seed meal (360000 tons), rapeseed meal (120000 tons), beet meal (60000 tons) and fish meal (10000 tons). Receiving ports: Manzhouli Port, Alashankou port, Erlianhaote port and almost all seaports (Yingkou, Nantong, Shanghai, Qingdao, Tianjin, etc.).